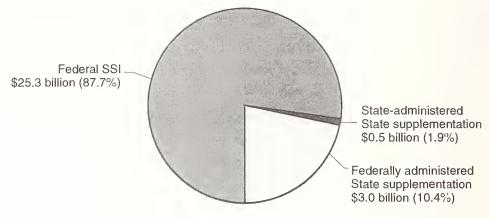

rity Administration.

The share supplied by each income source differs greatly by income level, 1994

Highest income quintile



### Lowest income quintile



Includes private pensions or annuities, government employee pensions, Railroad Retirement, and IRA Keogh, and 401(k) payments.

Source: Income of the Aged Chartbook, 1994, pp. 16 and 17. Background data from Income of the Population 55 or Older, 1994, p. 113. Office of Research, Evaluation and Statistics, Social Security Administration.

Percent of recipients of federally and State-administered SSI, by category, December 1996



Source: Table 7.A3

Percentage distribution of persons receiving federally administered SSI payments, by age, December 1996



Source: Unpublished data.

# Amount of SSI payments, by source of payment, 1996



Source: Table 7.A4.

Number of SSI recipients, by age, 1974–96



Source: Data for 1974–95 from Clark D. Pickett and Charles G. Scott, "Reinventing SSI Statistics: SSA's New Logitudinal File," *Social Security Bulletin*, Vol. 59, No. 2 (Summer 1996), pp. 31–56. Subsequent data, unpublished.

# Program Descriptions

| 2A Social Security (Old-Age, Survivors, and Disability Insurance) | 27<br>29<br>29<br>39<br>55<br>59<br>72             | Summary History of Provisions Coverage, Financing, and Insured Status Benefit Computation and Automatic Adjustments Computing a Retired-Worker Benefit Benefit Types and Levels Effect of Current Earnings and Taxation of Benefits                                                                                     |
|-------------------------------------------